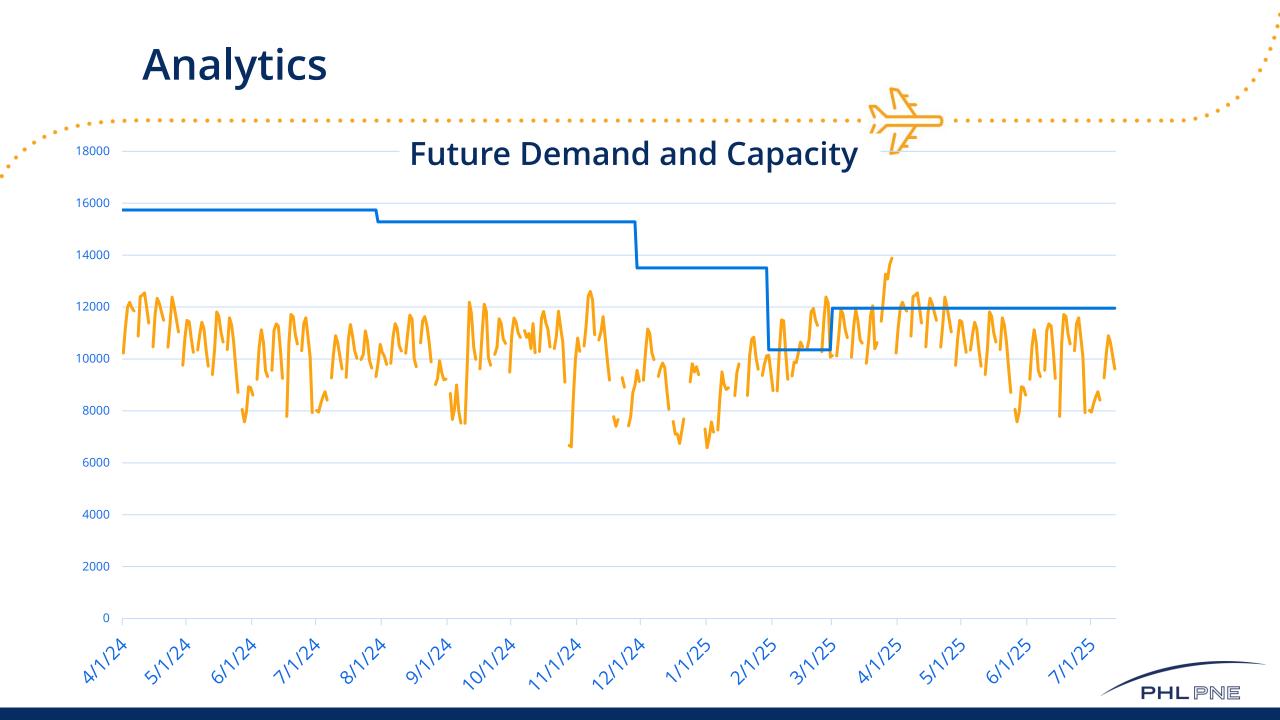

### Philadelphia International Airport (PHL) Northeast Philadelphia Airport (PNE)

Kyle Sundin

Director, Commercial Parking & Ground Transportation

June 25, 2024



City of Philadelphia, Department of Aviation



PHILADELPHIA INTERNATIONAL AIRPORT NORTHEAST PHILADELPHIA AIRPORT



## Department of Aviation's Commercial Parking & Ground Transportation



والمعادية والمعادية

PHILADELPHIA INTERNATIONAL AIRPORT NORTHEAST PHILADELPHIA AIRPORT

# **Overview – Commercial Parking & GT**

- Direct the commercial strategy of PHL's parking and ground transportation portfolio
- Manage day to day parking operations
- Shepherd ground transportation agreements and permits
- Maximize guest experience
- Plan for growth















# Technology

#### Parking Guidance System & Garage Lighting

- System currently in design
- Camera based
- Directional signage included





# Technology

#### Prebooking

- Ability to reserve parking up to 365 days in advance
- Begin with Economy
- Expand to Garages
- Sell ancillaries like lounge access
- Able to dynamically price
- Loyalty program

| V                                                                                                                    |                                                                               |
|----------------------------------------------------------------------------------------------------------------------|-------------------------------------------------------------------------------|
|