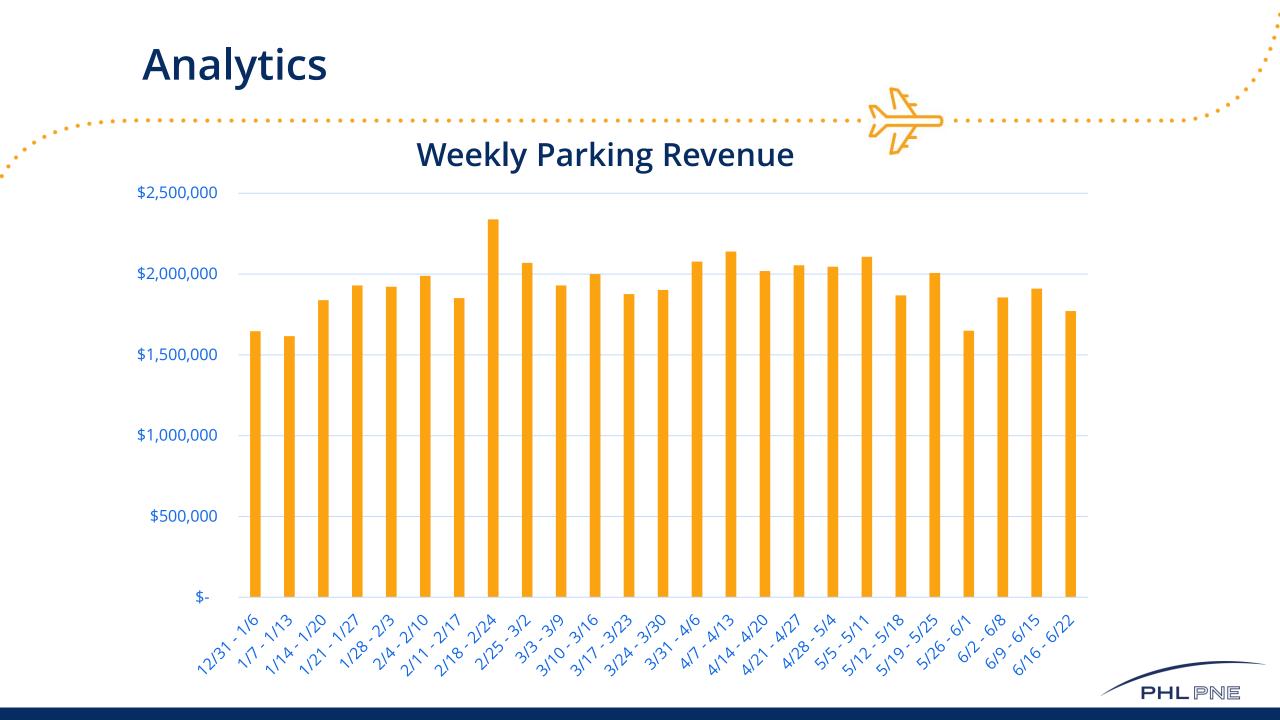

### Philadelphia International Airport (PHL) Northeast Philadelphia Airport (PNE)

Kyle Sundin

Director, Commercial Parking & Ground Transportation

June 25, 2024



City of Philadelphia, Department of Aviation



PHILADELPHIA INTERNATIONAL AIRPORT NORTHEAST PHILADELPHIA AIRPORT



## Department of Aviation's Commercial Parking & Ground Transportation



والمعادية والمعادية

PHILADELPHIA INTERNATIONAL AIRPORT NORTHEAST PHILADELPHIA AIRPORT

# **Overview – Commercial Parking & GT**

- Direct the commercial strategy of PHL's parking and ground transportation portfolio
- Manage day to day parking operations
- Shepherd ground transportation agreements and permits
- Maximize guest experience
- Plan for growth















# Technology

#### Parking Guidance System & Garage Lighting

- System currently in design
- Camera based
- Directional signage included





# Technology

#### Prebooking

- Ability to reserve parking up to 365 days in advance
- Begin with Economy
- Expand to Garages
- Sell ancillaries like lounge access
- Able to dynamically price
- Loyalty program

| V                                                                                                                    |                                                                               |
|----------------------------------------------------------------------------------------------------------------------|-------------------------------------------------------------------------------|
|